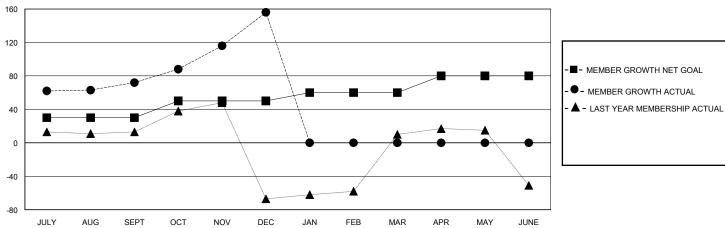

## GOALS AND ACTUAL MEMBERS CUMULATIVE

| DROPPED CLUBS: 1  |     | 52 CLUBS OF 70 ADDED 1 OR MORE | GENDER DISTRIBUTION        |                |             |
|-------------------|-----|--------------------------------|----------------------------|----------------|-------------|
| BROTT ES GEGSG. T |     | NEW MEMBERS                    | MALE                       | 2,194 (79.44%) |             |
| DROPPED MEMBERS   |     |                                | FEMALE                     | 567 (20.53%)   |             |
| DECEASED          | 6   | CLICK HERE FOR CUMULATIVE      | TOTAL FAMILY UNIT MEMBERS  |                | 1,270       |
| CLUB CANCELLED    | 20  | MEMBERSHIP DATA                | FAMILY MEMBERS PAYING HALF |                | 807         |
| OTHER             | 105 |                                |                            |                | 6U <i>1</i> |
| TOTAL             | 131 |                                |                            |                |             |

## District 316 G

GMT: LOCATION INDIA GMT CA

| •             |               |             |               |                               |                        |                         | •                                                  |  |
|---------------|---------------|-------------|---------------|-------------------------------|------------------------|-------------------------|----------------------------------------------------|--|
|               | Club          | s           |               | Members RESULTS FOR 2023-2024 |                        |                         |                                                    |  |
|               | RESULTS FOR   | R 2023-2024 |               |                               |                        |                         |                                                    |  |
| QUARTER       | NEW CLUB GOAL | NEW CLUBS   | DROPPED CLUBS | QUARTER MEME                  | BER GROWTH NET<br>GOAL | MEMBER GROWTH<br>ACTUAL | DROPPED<br>MEMBERS ACTUAL<br>(including transfers) |  |
| JULY/AUG/SEPT | 1             | 0           | 0             | JULY/AUG/SEPT                 | 30                     | 147                     | 66                                                 |  |
| OCT/NOV/DEC   | 0             | 4           | 1             | OCT/NOV/DEC                   | 20                     | 151                     | 65                                                 |  |
| JAN/FEB/MAR   | 1             | 0           | 0             | JAN/FEB/MAR                   | 10                     | 0                       | 0                                                  |  |
| APR/MAY/JUNE  | 0             | 0           | 0             | APR/MAY/JUNE                  | 20                     | 0                       | 0                                                  |  |