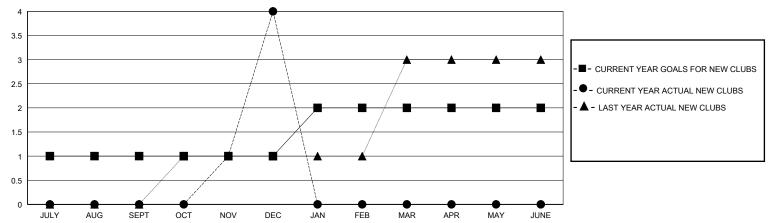

## GOALS AND ACTUAL NEW CLUBS CUMULATIVE

## District 316 G

GMT: LOCATION INDIA GMT CA

| •             |               |             |               |                               |                        |                         | •                                                  |  |
|---------------|---------------|-------------|---------------|-------------------------------|------------------------|-------------------------|----------------------------------------------------|--|
|               | Club          | s           |               | Members RESULTS FOR 2023-2024 |                        |                         |                                                    |  |
|               | RESULTS FOR   | R 2023-2024 |               |                               |                        |                         |                                                    |  |
| QUARTER       | NEW CLUB GOAL | NEW CLUBS   | DROPPED CLUBS | QUARTER MEME                  | BER GROWTH NET<br>GOAL | MEMBER GROWTH<br>ACTUAL | DROPPED<br>MEMBERS ACTUAL<br>(including transfers) |  |
| JULY/AUG/SEPT | 1             | 0           | 0             | JULY/AUG/SEPT                 | 30                     | 147                     | 66                                                 |  |
| OCT/NOV/DEC   | 0             | 4           | 1             | OCT/NOV/DEC                   | 20                     | 151                     | 65                                                 |  |
| JAN/FEB/MAR   | 1             | 0           | 0             | JAN/FEB/MAR                   | 10                     | 0                       | 0                                                  |  |
| APR/MAY/JUNE  | 0             | 0           | 0             | APR/MAY/JUNE                  | 20                     | 0                       | 0                                                  |  |